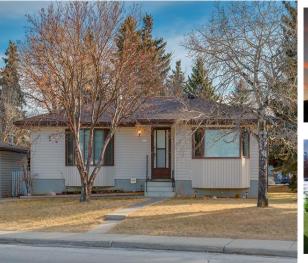

## **10612 SACRAMENTO DR SW**

## \$409,900

Private corner lot, with back alley, next to a green area and within walking distance to Ctrain, this bungalow has a total living area of over 2,100 sq feet. NEW roof in 2016 on both house and the double detached garage, as well as new siding on both, plus new garage doors (2016). Large living room with fireplace and bow window, dining room, great size kitchen, with new dishwasher and sink/faucet, plus a lovely bay window. Seller says there is hardwood under carpet in the living room. Good size master bedroom, plus two more bedrooms and a full bathroom complete the main floor. Enter through the side door from garage and take a few stairs down to the basement, where there is a pretty large recreation/family room, two more bedrooms, another full bathroom, laundry room, storage room and a cold room. Large lot with private huge deck, surrounded by trees, will make you feel you are in a secluded area. Aggressively priced for a quick sale, this house has a lot of potential. You don't want to miss out. Call now!