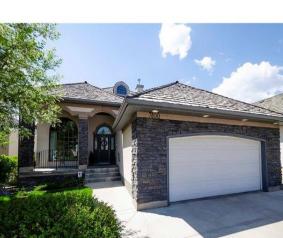

Rare opportunity to own this well maintained walkout bungalow with stunning unobstructed mountain views! This beautiful home features 14' ceilings on the main floor which allows for the oversized windows, large kitchen with eating nook, large west facing balcony, formal dining room, tile flooring, main floor laundry room, large and bright master bedroom with walk-in closet and 5 piece ensuite with jetted tub, a second bedroom on the main floor plus a 4 piece bath. The basement is fully developed to include a large recreational area, 2 bedrooms, 4 piece bath, storage room, plus a hobby/workshop room. The back yard is wonderfully designed to be low maintenance and appealing. New central A/C in 2016, new hot water tank (2015), in floor heating system in basement. This home has loads of curb appeal and won't last long. Contact your agent today for a private viewing,