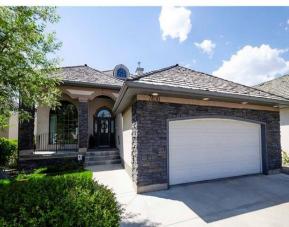

Rare opportunity to own this well maintained walkout bungalow with stunning unobstructed mountain views! This beautiful home features 14' ceilings on the main floor which allows for the oversized windows, large kitchen with eating nook, large west facing balcony, formal dining room, tile flooring, main floor laundry room, large and bright master bedroom with walk-in closet and 5 piece ensuite with jetted tub, a second bedroom on the main floor plus a 4 piece bath. The basement is fully developed to include a large recreational area, 2 bedrooms, 4 piece bath, storage room, plus a hobby/workshop room. The back yard is wonderfully designed to be low maintenance and appealing. New central A/C in 2016, new hot water tank (2015), in floor heating system in basement. This home has loads of curb appeal and won't last long. Contact your agent today for a private viewing,